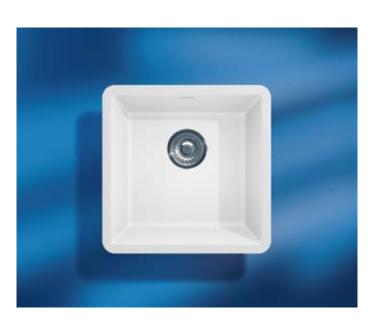

ing sinks or bowls, is one of material's main advantages.

Seamed undermounting techniques eliminate rims that trap dirt and water, minimizing cleaning and maintenance.

The ease of installation of single or double sinks or a series of units, makes it possible to design spaces that respond to criteria of practicality and multiple use, alongside highly emotional, individual, aesthetic values.









#### SMALL SINGLE SINKS

857



Top view \* overflow



#### Side cross-section





967

Top view \* overflow





#### SMALL SINGLE SINKS





809

Top view \* overflow



#### Side cross-section



Top view \* overflow — 306 mm —











805

Top view \* overflow



#### Side cross-section



Top view \* overflow











901

Top view \* overflow



#### Side cross-section













965



#### Side cross-section















#### Side cross-section













881

Top view \* overflow



#### Side cross-section







#### DOUBLE SINKS







873

Top view \* overflow



#### Front cross-section





#### Front cross-section



#### Top view \* overflow

135 mm

#### BOWLS





815

Top view \* overflow



Top view \* overflow

#### Side cross-section







#### BOWLS





831



Top view \* overflow



Top view \* overflow

#### Side cross-section







## Corian<sup>®</sup> sinks and bowls collection

#### DOUBLE SINKS



SMALL SINGLE SINKS



#### SINGLE SINKS





BOWLS



#### **Colour Options**

It's easy to find a colour combination in Corian<sup>®</sup> that expresses your attitude, personality and sense of style.

#### Mounting options: S

Undermount