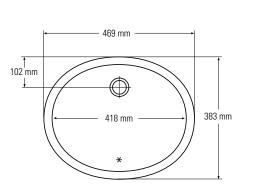

#### BOWLS

815

Top view \* overflow

Top view \* overflow

#### Side cross-section