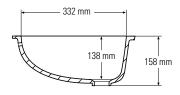

#### BOWLS

831

Top view \* overflow

Top view \* overflow

#### Side cross-section