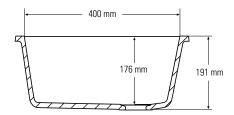

#### Side cross-section

Top view \* overflow

901

Top view \* overflow

#### Side cross-section

965