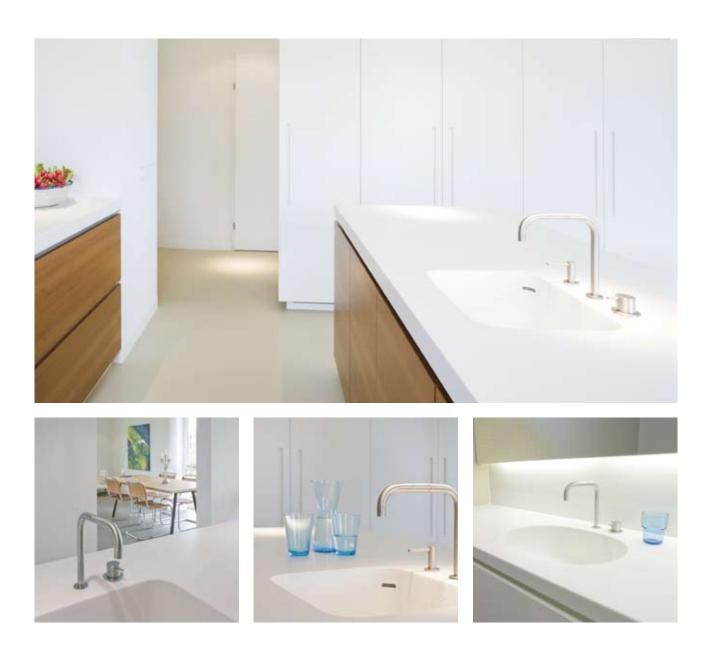

### Let your imagination flow

Imagine a kitchen or bathroom where colours and textures flow seamlessly together. Where surfaces, sinks and bowls become elegant waterfalls of smooth, sleek lines.

Wouldn't it be wonderful if you could design your kitchen or bathroom to be like that? You can. With Corian<sup>®</sup>.

Simply make Corian<sup>®</sup> kitchen sinks and vanity bowls integral parts of your Corian<sup>®</sup> surfaces. It's not only a sensational look, but practical.

With the non-porous nature of Corian<sup>®</sup> there are no open sink joints or seams. So you can spend less time worrying about stains, dirt, germs and mildew. And find time for much more creative endeavours than cleaning.

#### **Seamless integration**

The ability to create an entire, continuous surface in Corian<sup>®</sup>, incorporating sinks or bowls, is one of material's main advantages.

Seamed undermounting techniques eliminate rims that trap dirt and water, minimizing cleaning and maintenance.

#### Photos references:

**Cover:** Private apartment in The Netherlands, interior design by Hofman Dujardin Architects, photo Matthijs van Roon (courtesy of Hofman Dujardin Architects), all rights reserved. **Page 2: Top:** Private apartment in The Netherlands, interior design by Hofman Dujardin Architects, photo Matthijs van Roon (courtesy of Hofman Dujardin Architects), all rights reserved. **Bottom:** Private apartment, photo DuPont<sup>™</sup> Corian<sup>\*</sup>, all rights reserved. **Page 3: Top:** Private apartment, photo DuPont<sup>™</sup> Corian<sup>\*</sup>, all rights reserved. **Back cover:** Design Hofman Dujardin Architects.