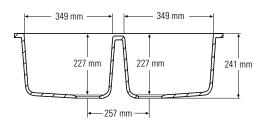

#### DOUBLE SINKS

873

Top view \* overflow

#### Front cross-section

#### Top view \* overflow

135 mm