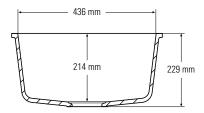

#### BOWLS

815

Top view \* overflow

Top view \* overflow

#### Side cross-section