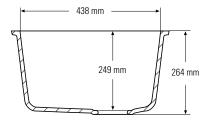

rporating sinks or bowls, is one of material's main advantages.

Seamed undermounting techniques eliminate rims that trap dirt and water, minimizing cleaning and maintenance.

The ease of installation of single or double sinks or a series of units, makes it possible to design spaces that respond to criteria of practicality and multiple use, alongside highly emotional, individual, aesthetic values.









#### SMALL SINGLE SINKS

857



Top view \* overflow



#### Side cross-section





967

Top view \* overflow





#### SMALL SINGLE SINKS





809

Top view \* overflow



#### Side cross-section



Top view \* overflow — 306 mm —











805

Top view \* overflow



#### Side cross-section



Top view \* overflow











901

Top view \* overflow



#### Side cross-section













965



#### Side cross-section















#### Side cross-section













881

Top view \* overflow



#### Side cross-section







#### DOUBLE SINKS







873

Top view \* overflow



#### Front cross-section





#### Front cross-section



#### Top view \* overflow

135 mm

#### BOWLS





815

Top view \* overflow



Top view \* overflow

#### Side cross-section







#### BOWLS





831



Top view \* overflow



Top view \* overflow

#### Side cross-section







## Corian<sup>®</sup> sinks and bowls collection

#### DOUBLE SINKS



SMALL SINGLE SINKS



#### SINGLE SINKS





BOWLS



#### **Colour Options**

It's easy to find a colour combination in Corian<sup>®</sup> that expresses your attitude, personality and sense of style.

#### Mounting options: S

Unde