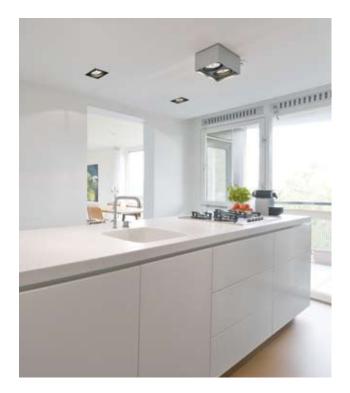

Simply make Corian<sup>®</sup> kitchen sinks and vanity bowls integral parts of your Corian<sup>®</sup> surfaces. It's not only a sensational look, but practical.

With the non-porous nature of Corian<sup>®</sup> there are no open sink joints or seams. So you can spend less time worrying about stains, dirt, germs and mildew. And find time for much more creative endeavours than cleaning.

#### **Seamless integration**

The ability to create an entire, continuous surface in Corian<sup>®</sup>, incorporating sinks or bowls, is one of material's main advantages.

Seamed undermounting techniques eliminate rims that trap dirt and water, minimizing cleaning and maintenance.

#### Photos references:

**Cover:** Private apartment in The Netherlands, interior design by Hofman Dujardin Architects, photo Matthijs van Roon (courtesy of Hofman Dujardin Architects), all rights reserved. **Page 2: Top:** Private apartment in The Netherlands, interior design by Hofman Dujardin Architects, photo Matthijs van Roon (courtesy of Hofman Dujardin Architects), all rights reserved. **Bottom:** Private apartment, photo DuPont<sup>™</sup> Corian<sup>\*</sup>, all rights reserved. **Page 3: Top:** Private apartment, photo DuPont<sup>™</sup> Corian<sup>\*</sup>, all rights reserved. **Back cover:** Design Hofman Dujardin Architects.