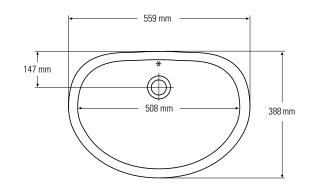

#### BOWLS

831

Top view \* overflow

Top view \* overflow

#### Side cross-section