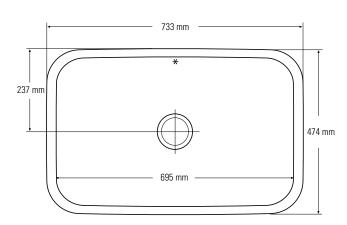

g cleaning and maintenance.

The ease of installation of single or double sinks or a series of units, makes it possible to design spaces that respond to criteria of practicality and multiple use, alongside highly emotional, individual, aesthetic values.









#### SMALL SINGLE SINKS

857



Top view \* overflow



#### Side cross-section





967

Top view \* overflow





#### SMALL SINGLE SINKS





809

Top view \* overflow



#### Side cross-section



Top view \* overflow — 306 mm —











805

Top view \* overflow



#### Side cross-section



Top view \* overflow











901

Top view \* overflow



#### Side cross-section













965



#### Side cross-section















#### Side cross-section













881

Top view \* overflow



#### Side cross-section







#### DOUBLE SINKS







873

Top view \* overflow



#### Front cross-section





#### Front cross-section



#### Top view \* overflow

135 mm

#### BOWLS





815

Top view \* overflow



Top view \* overflow

#### Side cross-section







#### BOWLS





831



Top view \* overflow



Top view \* overflow

#### Side cross-section







## Corian<sup>®</sup> sinks and bowls collection

#### DOUBLE SINKS



SMALL SINGLE SINKS



#### SINGLE SINKS





BOWLS



#### **Colour Options**

It's easy to find a colour combination in Corian<sup>®</sup> that expresses your attitude, personality and sense of style.

#### Mounting options: S

Undermount

- Seamless





#### Use & Care

Depend on us to make your life easier. Corian<sup>®</sup> is an advanced blend of natural materials and ac