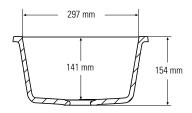

#### SMALL SINGLE SINKS

809

Top view \* overflow

#### Side cross-section

Top view \* overflow — 306 mm —

805

Top view \* overflow