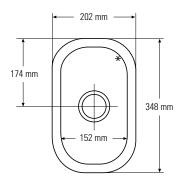

#### SMALL SINGLE SINKS

857

Top view \* overflow

#### Side cross-section

967

Top view \* overflow

#### SMALL SINGLE SINKS

809

Top view \* overflow