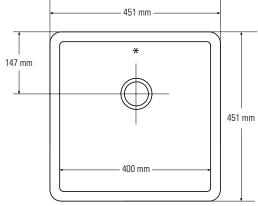

's main advantages.

Seamed undermounting techniques eliminate rims that trap dirt and water, minimizing cleaning and maintenance.

The ease of installation of single or double sinks or a series of units, makes it possible to design spaces that respond to criteria of practicality and multiple use, alongside highly emotional, individual, aesthetic values.









#### SMALL SINGLE SINKS

857



Top view \* overflow



#### Side cross-section





967

Top view \* overflow





#### SMALL SINGLE SINKS





809

Top view \* overflow



#### Side cross-section



Top view \* overflow — 306 mm —











805

Top view \* overflow



#### Side cross-section



Top view \* overflow











901

Top view \* overflow



#### Side cross-section













965



#### Side cross-section















#### Side cross-section













881

Top view \* overflow



#### Side cross-section







#### DOUBLE SINKS







873

Top view \* overflow



#### Front cross-section





#### Front cross-section



#### Top view \* overflow

135 mm

#### BOWLS





815

Top view \* overflow



Top view \* overflow

#### Side cross-section







#### BOWLS





831



Top view \* overflow



Top view \* overflow

#### Side cross-section







## Corian<sup>®</sup> sinks and bowls collection

#### DOUBLE SINKS



SMALL SINGLE SINKS



#### SINGLE SINKS





BOWLS



#### **Colour Options**

It's easy to find a colour combination in Corian<sup>®</sup> that expresses your attitude, personality and sense of style.

#### Mounting options: S

Undermount

- Seamless





#### Use & Care

Dep