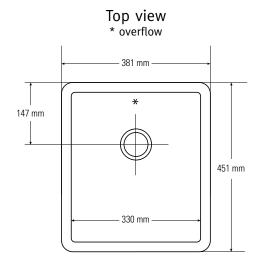

#### SMALL SINGLE SINKS

809

Top view \* overflow

#### Side cross-section

Top view \* overflow — 306 mm —

805

Top view \* overflow