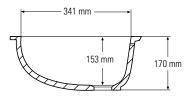

967

Top view \* overflow





#### SMALL SINGLE SINKS





809

Top view \* overflow



#### Side cross-section



Top view \* overflow — 306 mm —











805

Top view \* overflow



#### Side cross-section



Top view \* overflow











901

Top view \* overflow



#### Side cross-section













965



#### Side cross-section















#### Side cross-section













881

Top view \* overflow



#### Side cross-section







#### DOUBLE SINKS







873

Top view \* overflow



#### Front cross-section





#### Front cross-section



#### Top view \* overflow

135 mm

#### BOWLS





815

Top view \* overflow



Top view \* overflow

#### Side cross-section







#### BOWLS





831



Top view \* overflow



Top view \* overflow

#### Side cross-section







## Corian<sup>®</sup> sinks and bowls collection

#### DOUBLE SINKS



SMALL SINGLE SINKS



#### SINGLE SINKS





BOWLS



#### **Colour Options**

It's easy to find a colour combination in Corian<sup>®</sup> that expresses your attitude, personality and sense of style.

#### Mounting options: S

Undermount

- Seamless





#### Use & Care

Depend on us to make your life easier. Corian<sup>®</sup> is an advanced blend of natural materials and acrylic polymer. By nature, that makes Corian<sup>®</sup> easy to clean, easy to care for and easy to live with.

Of course, Corian<sup>®</sup> isn't self-cleaning. Few things are. But only minimal care is required to maintain its good looks. And if accidents happen, it's a comfort to know that Corian<sup>®</sup> is non-porous, stain-resistant, du