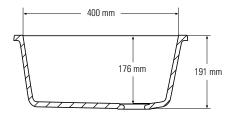

main advantages.

Seamed undermounting techniques eliminate rims that trap dirt and water, minimizing cleaning and maintenance.

The ease of installation of single or double sinks or a series of units, makes it possible to design spaces that respond to criteria of practicality and multiple use, alongside highly emotional, individual, aesthetic values.









#### SMALL SINGLE SINKS

857



Top view \* overflow



#### Side cross-section





967

Top view \* overflow





#### SMALL SINGLE SINKS





809

Top view \* overflow



#### Side cross-section



Top view \* overflow — 306 mm —











805

Top view \* overflow



#### Side cross-section



Top view \* overflow











901

Top view \* overflow



#### Side cross-section













965



#### Side cross-section















#### Side cross-section













881

Top view \* overflow



#### Side cross-section







#### DOUBLE SINKS







873

Top view \* overflow



#### Front cross-section





#### Front cross-section



#### Top view \* overflow

135 mm

#### BOWLS





815

Top view \* overflow



Top view \* overflow

#### Side cross-section







#### BOWLS





831



Top view \* overflow



Top view \* overflow

#### Side cross-section







## Corian<sup>®</sup> sinks and bowls collection

#### DOUBLE SINKS



SMALL SINGLE SINKS



#### SINGLE SINKS





BOWLS



#### **Colour Options**

It's easy to find a colour combination in Corian<sup>®</sup> that expresses your attitude, personality and sense of style.

#### Mounting options: S

Undermount

- Seamless





#### Use & Care

Depen