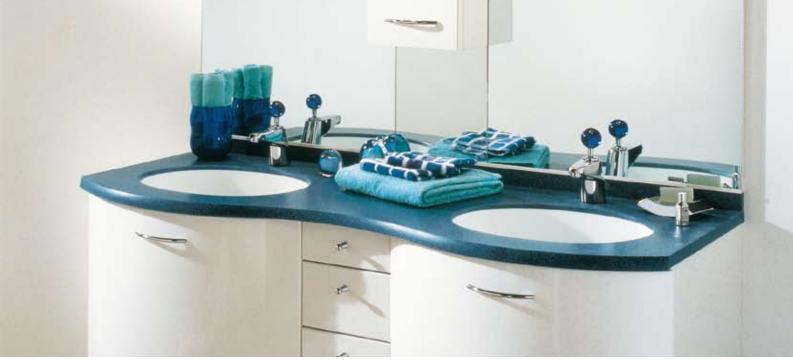

ces. It's not only a sensational look, but practical.

With the non-porous nature of Corian<sup>®</sup> there are no open sink joints or seams. So you can spend less time worrying about stains, dirt, germs and mildew. And find time for much more creative endeavours than cleaning.

#### **Seamless integration**

The ability to create an entire, continuous surface in Corian<sup>®</sup>, incorporating sinks or bowls, is one of material's main advantages.

Seamed undermounting techniques eliminate rims that trap dirt and water, minimizing cleaning and maintenance.

The ease of installation of single or double sinks or a series of units, makes it possible to design spaces that respond to criteria of practicality and multiple use, alongside highly emotional, individual, aesthetic values.









#### SMALL SINGLE SINKS

857



Top view \* overflow



#### Side cross-section





967

Top view \* overflow





#### SMALL SINGLE SINKS





809

Top view \* overflow



#### Side cross-section



Top view \* overflow — 306 mm —











805

Top view \* overflow



#### Side cross-section



Top view \* overflow











901

Top view \* overflow



#### Side cross-section













965



#### Side cross-section















#### Side cross-section













881

Top view \* overflow



#### Side cross-section







#### DOUBLE SINKS







873

Top view \* overflow



#### Front cross-section





#### Front cross-section



#### Top view \* overflow

135 mm

#### BOWLS





815

Top view \* overflow



Top view \* overflow

#### Side cross-section







#### BOWLS