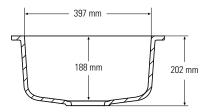

#### SMALL SINGLE SINKS

809

Top view \* overflow

#### Side cross-section

Top view \* overflow — 306 mm —

805

Top view \* overflow