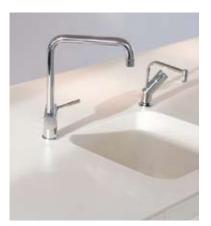

Simply make Corian<sup>®</sup> kitchen sinks and vanity bowls integral parts of your Corian<sup>®</sup> surfaces. It's not only a sensational look, but practical.

With the non-porous nature of Corian<sup>®</sup> there are no open sink joints or seams. So you can spend less time worrying about stains, dirt, germs and mildew. And find time for much more creative endeavours than cleaning.

#### **Seamless integration**

The ability to create an entire, continuous surface in Corian<sup>®</sup>, incorporating sinks or bowls, is one of material's main advantages.

Seamed undermounting techniques eliminate rims that trap dirt and water, minimizing cleaning and maintenance.

The ease of installation of single or double sinks or a series of units, makes it possible to design spaces that respond to criteria of practicality and multiple use, alongside highly emotional, individual, aesthetic values.