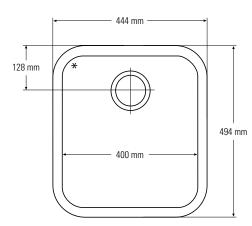

#### SMALL SINGLE SINKS

809

Top view \* overflow

#### Side cross-section

Top view \* overflow — 306 mm —

805

Top view \* overflow