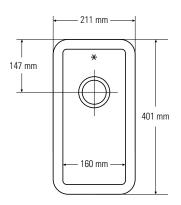

#### DOUBLE SINKS

873

Top view \* overflow

#### Front cross-section

#### Top view \* overflow

135 mm