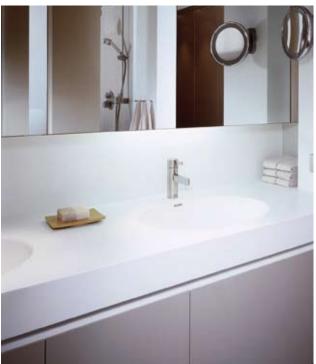

Simply make Corian<sup>®</sup> kitchen sinks and vanity bowls integral parts of your Corian<sup>®</sup> surfaces. It's not only a sensational look, but practical.

With the non-porous nature of Corian<sup>®</sup> there are no open sink joints or seams. So you can spend less time worrying about stains, dirt, germs and mildew. And find time for much more creative endeavours than cleaning.

#### **Seamless integration**

The ability to create an entire, continuous surface in Corian<sup>®</sup>, incorporating sinks or bowls, is one of material's main advantages.

Seamed undermounting techniques eliminate rims that trap dirt and water, minimizing cleaning and maintenance.

#### Photos references:

**Cover:** Private apartment in The Netherlands, interior design by Hofman Dujardin Architects, photo Matthijs van Roon (courtesy of Hofman Dujardin Architects), all rights reserved. **Page 2: Top:** Private apartment in The Netherlands, interior design by Hofman Dujardin Architects, photo Matthijs van Roon (courtesy of Hofman Dujardin Architects), all rights reserved. **Bottom:** Private apartment, photo DuPont<sup>™</sup> Corian<sup>\*</sup>, all rights reserved. **Page 3: Top:** Private apartment, photo DuPont<sup>™</sup> Corian<sup>\*</sup>, all rights reserved. **Back cover:** Design Hofman Dujardin Architects.