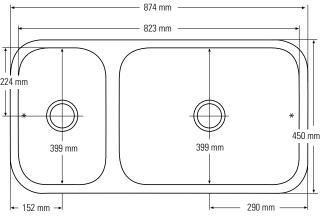

#### DOUBLE SINKS

873

Top view \* overflow

#### Front cross-section

#### Top view \* overflow

135 mm