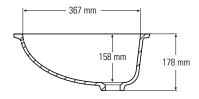

#### SMALL SINGLE SINKS

809

Top view \* overflow

#### Side cross-section

Top view \* overflow — 306 mm —

805

Top view \* overflow