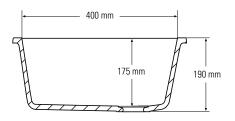

#### SMALL SINGLE SINKS

809

Top view \* overflow

#### Side cross-section

Top view \* overflow — 306 mm —

805

Top view \* overflow