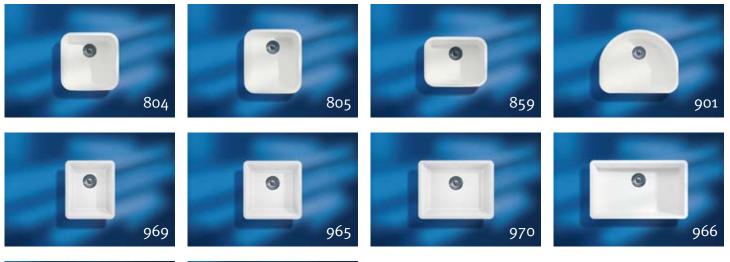

#### Side cross-section

Top view \* overflow — 306 mm —

805

Top view \* overflow

#### Side cross-section

Top view \* overflow

901

Top view \* overflow

#### Side cross-section

965

#### SINGLE SINKS

BOWLS