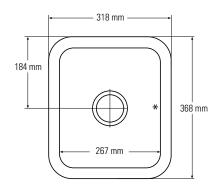

#### SMALL SINGLE SINKS

857

Top view \* overflow

#### SMALL SINGLE SINKS

809

Top view \* overflow