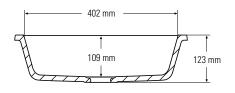

#### SMALL SINGLE SINKS

809

Top view \* overflow

#### Side cross-section

Top view \* overflow — 306 mm —

805

Top view \* overflow