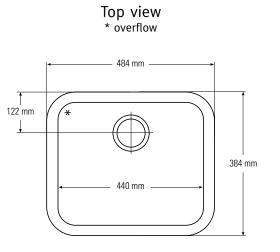

#### SMALL SINGLE SINKS

857

Top view \* overflow

#### SMALL SINGLE SINKS

809

Top view \* overflow