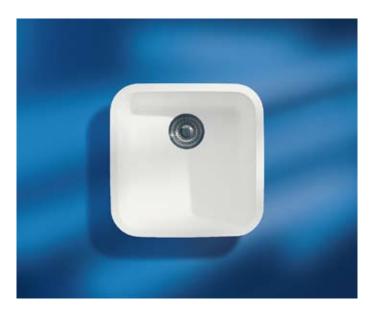

ore creative endeavours than cleaning.

#### **Seamless integration**

The ability to create an entire, continuous surface in Corian<sup>®</sup>, incorporating sinks or bowls, is one of material's main advantages.

Seamed undermounting techniques eliminate rims that trap dirt and water, minimizing cleaning and maintenance.

The ease of installation of single or double sinks or a series of units, makes it possible to design spaces that respond to criteria of practicality and multiple use, alongside highly emotional, individual, aesthetic values.









#### SMALL SINGLE SINKS

857



Top view \* overflow



#### Side cross-section





967

Top view \* overflow





#### SMALL SINGLE SINKS





809

Top view \* overflow



#### Side cross-section



Top view \* overflow — 306 mm —











805

Top view \* overflow



#### Side cross-section



Top view \* overflow











901

Top view \* overflow



#### Side cross-section













965



#### Side cross-section















#### Side cross-section













881

Top view \* overflow



#### Side cross-section







#### DOUBLE SINKS







873

Top view \* overflow



#### Front cross-section





#### Front cross-section



#### Top view \* overflow

135 mm

#### BOWLS





815

Top view \* overflow



Top view \* overflow

#### Side cross-section







#### BOWLS





831



Top view \* overflow



Top view \* overflow

#### Side cross-section







## Corian<sup>®</sup> sinks and bowls collection

#### DOUBLE SINKS



SMALL SINGLE SINKS



#### SINGLE SINKS





BOWLS



#### **Colour Options**

It's