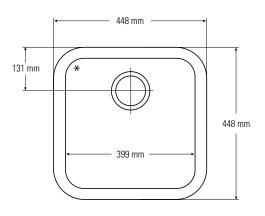

#### BOWLS

815

Top view \* overflow

Top view \* overflow

#### Side cross-section