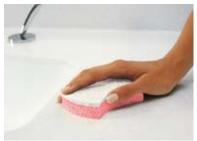

#### Use & Care

Depend on us to make your life easier. Corian<sup>®</sup> is an advanced blend of natural materials and acrylic polymer. By nature, that makes Corian<sup>®</sup> easy to clean, easy to care for and easy to live with.

Of course, Corian<sup>®</sup> isn't self-cleaning. Few things are. But only minimal care is required to maintain its good looks. And if accidents happen, it's a comfort to know that Corian<sup>®</sup> is non-porous, stain-resistant, durable and renewable.

For detailed instructions, please ask your Corian<sup>®</sup> specialist for guidelines on using and caring for your Corian<sup>®</sup>.