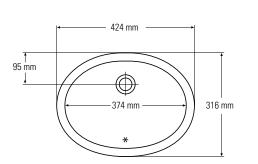

#### BOWLS

815

Top view \* overflow

Top view \* overflow

#### Side cross-section