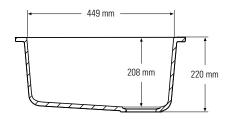

tegration**

The ability to create an entire, continuous surface in Corian<sup>®</sup>, incorporating sinks or bowls, is one of material's main advantages.

Seamed undermounting techniques eliminate rims that trap dirt and water, minimizing cleaning and maintenance.

The ease of installation of single or double sinks or a series of units, makes it possible to design spaces that respond to criteria of practicality and multiple use, alongside highly emotional, individual, aesthetic values.









#### SMALL SINGLE SINKS

857



Top view \* overflow



#### Side cross-section





967

Top view \* overflow





#### SMALL SINGLE SINKS





809

Top view \* overflow



#### Side cross-section



Top view \* overflow — 306 mm —











805

Top view \* overflow



#### Side cross-section



Top view \* overflow











901

Top view \* overflow



#### Side cross-section













965



#### Side cross-section















#### Side cross-section













881

Top view \* overflow



#### Side cross-section







#### DOUBLE SINKS







873

Top view \* overflow



#### Front cross-section





#### Front cross-section



#### Top view \* overflow

135 mm

#### BOWLS





815

Top view \* overflow



Top view \* overflow

#### Side cross-section







#### BOWLS





831



Top view \* overflow



Top view \* overflow

#### Side cross-section







## Corian<sup>®</sup> sinks and bowls collection

#### DOUBLE SINKS



SMALL SINGLE SINKS



#### SINGLE SINKS





BOWLS



#### **Colour Options**

It's easy to find a colour combination in Corian<sup>®</sup> t