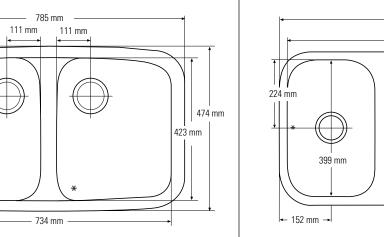

#### DOUBLE SINKS

873

Top view \* overflow

#### Front cross-section

#### Top view \* overflow

135 mm