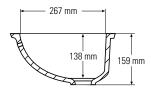

967

Top view \* overflow





#### SMALL SINGLE SINKS





809

Top view \* overflow



#### Side cross-section



Top view \* overflow — 306 mm —











805

Top view \* overflow



#### Side cross-section



Top view \* overflow











901

Top view \* overflow



#### Side cross-section













965



#### Side cross-section















#### Side cross-section













881

Top view \* overflow



#### Side cross-section







#### DOUBLE SINKS







873

Top view \* overflow



#### Front cross-section





#### Front cross-section



#### Top view \* overflow

135 mm

#### BOWLS





815

Top view \* overflow



Top view \* overflow

#### Side cross-section







#### BOWLS





831



Top view \* overflow



Top view \* overflow

#### Side cross-section







## Corian<sup>®</sup> sinks and bowls collection

#### DOUBLE SINKS



SMALL SINGLE SINKS



#### SINGLE SINKS





BOWLS



#### **Colour Options**

It's easy to find a colour combination in Corian<sup>®</sup> that expresses your attitude, personality and sense of style.

#### Mounting options: S

Undermount

- Seamless





#### Use & Care

Depend on us to make your life easier. Corian<sup>®</sup> is an advanced blend of natural materials and acrylic polymer. By nature, that makes Corian<sup>®</sup> easy to clean, easy to care for and easy to live with.

Of course, Corian<sup>®</sup> isn't self-cleaning. Few things are. But only minimal care is required to maintain its good looks. And if accidents happen, it's a comfort to know that Corian<sup>®</sup> is non-porous, stain-resistant