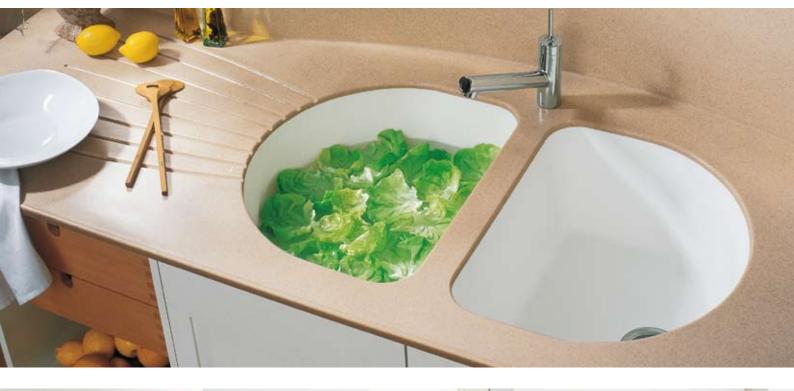

#### **Seamless integration**

The ability to create an entire, continuous surface in Corian<sup>®</sup>, incorporating sinks or bowls, is one of material's main advantages.

Seamed undermounting techniques eliminate rims that trap dirt and water, minimizing cleaning and maintenance.

The ease of installation of single or double sinks or a series of units, makes it possible to design spaces that respond to criteria of practicality and multiple use, alongside highly emotional, individual, aesthetic values.

#### DOUBLE SINKS

873

Top view \* overflow