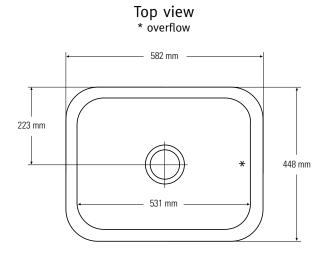

rap dirt and water, minimizing cleaning and maintenance.

The ease of installation of single or double sinks or a series of units, makes it possible to design spaces that respond to criteria of practicality and multiple use, alongside highly emotional, individual, aesthetic values.









#### SMALL SINGLE SINKS

857



Top view \* overflow



#### Side cross-section





967

Top view \* overflow





#### SMALL SINGLE SINKS





809

Top view \* overflow



#### Side cross-section



Top view \* overflow — 306 mm —











805

Top view \* overflow



#### Side cross-section



Top view \* overflow











901

Top view \* overflow



#### Side cross-section













965



#### Side cross-section















#### Side cross-section













881

Top view \* overflow



#### Side cross-section







#### DOUBLE SINKS







873

Top view \* overflow



#### Front cross-section





#### Front cross-section



#### Top view \* overflow

135 mm

#### BOWLS





815

Top view \* overflow



Top view \* overflow

#### Side cross-section







#### BOWLS





831



Top view \* overflow



Top view \* overflow

#### Side cross-section







## Corian<sup>®</sup> sinks and bowls collection

#### DOUBLE SINKS



SMALL SINGLE SINKS



#### SINGLE SINKS





BOWLS



#### **Colour Options**

It's easy to find a colour combination in Corian<sup>®</sup> that expresses your attitude, personality and sense of style.

#### Mounting options: S

Undermount

- Seamless





#### Use & Care

Depend on us to make your life easier. Corian<sup>®</sup> is an advanced blen