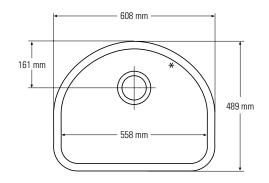

#### SMALL SINGLE SINKS

809

Top view \* overflow

#### Side cross-section

Top view \* overflow — 306 mm —

805

Top view \* overflow