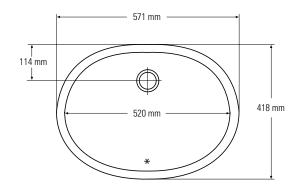

#### SMALL SINGLE SINKS

809

Top view \* overflow

#### Side cross-section

Top view \* overflow — 306 mm —

805

Top view \* overflow