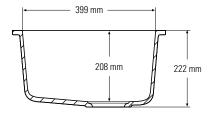

#### BOWLS

815

Top view \* overflow

Top view \* overflow

#### Side cross-section