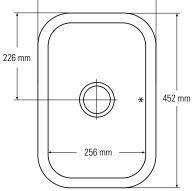

much more creative endeavours than cleaning.

#### **Seamless integration**

The ability to create an entire, continuous surface in Corian<sup>®</sup>, incorporating sinks or bowls, is one of material's main advantages.

Seamed undermounting techniques eliminate rims that trap dirt and water, minimizing cleaning and maintenance.

The ease of installation of single or double sinks or a series of units, makes it possible to design spaces that respond to criteria of practicality and multiple use, alongside highly emotional, individual, aesthetic values.









#### SMALL SINGLE SINKS

857



Top view \* overflow



#### Side cross-section





967

Top view \* overflow





#### SMALL SINGLE SINKS





809

Top view \* overflow



#### Side cross-section



Top view \* overflow — 306 mm —











805

Top view \* overflow



#### Side cross-section



Top view \* overflow











901

Top view \* overflow



#### Side cross-section













965



#### Side cross-section















#### Side cross-section













881

Top view \* overflow



#### Side cross-section







#### DOUBLE SINKS







873

Top view \* overflow



#### Front cross-section





#### Front cross-section



#### Top view \* overflow

135 mm

#### BOWLS





815

Top view \* overflow



Top view \* overflow

#### Side cross-section







#### BOWLS





831



Top view \* overflow



Top view \* overflow

#### Side cross-section







## Corian<sup>®</sup> sinks and bowls collection

#### DOUBLE SINKS



SMALL SINGLE SINKS



#### SINGLE SINKS





BOWLS



#### **Colour Options**