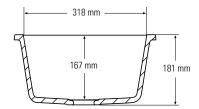

erms and mildew. And find time for much more creative endeavours than cleaning.

#### **Seamless integration**

The ability to create an entire, continuous surface in Corian<sup>®</sup>, incorporating sinks or bowls, is one of material's main advantages.

Seamed undermounting techniques eliminate rims that trap dirt and water, minimizing cleaning and maintenance.

The ease of installation of single or double sinks or a series of units, makes it possible to design spaces that respond to criteria of practicality and multiple use, alongside highly emotional, individual, aesthetic values.









#### SMALL SINGLE SINKS

857



Top view \* overflow



#### Side cross-section





967

Top view \* overflow





#### SMALL SINGLE SINKS





809

Top view \* overflow



#### Side cross-section



Top view \* overflow — 306 mm —











805

Top view \* overflow



#### Side cross-section



Top view \* overflow











901

Top view \* overflow



#### Side cross-section













965



#### Side cross-section















#### Side cross-section













881

Top view \* overflow



#### Side cross-section







#### DOUBLE SINKS







873

Top view \* overflow



#### Front cross-section





#### Front cross-section



#### Top view \* overflow

135 mm

#### BOWLS





815

Top view \* overflow



Top view \* overflow

#### Side cross-section







#### BOWLS





831



Top view \* overflow



Top view \* overflow

#### Side cross-section







## Corian<sup>®</sup> sinks and bowls collection

#### DOUBLE SINKS



SMALL SINGLE SINKS



#### SINGLE SINKS