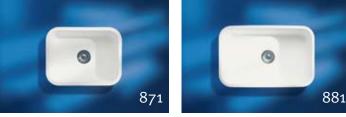

Top view \* overflow — 306 mm —











805

Top view \* overflow



#### Side cross-section



Top view \* overflow











901

Top view \* overflow



#### Side cross-section













965



#### Side cross-section















#### Side cross-section













881

Top view \* overflow



#### Side cross-section







#### DOUBLE SINKS







873

Top view \* overflow



#### Front cross-section





#### Front cross-section



#### Top view \* overflow

135 mm

#### BOWLS





815

Top view \* overflow



Top view \* overflow

#### Side cross-section







#### BOWLS





831



Top view \* overflow



Top view \* overflow

#### Side cross-section







## Corian<sup>®</sup> sinks and bowls collection

#### DOUBLE SINKS



SMALL SINGLE SINKS



#### SINGLE SINKS





BOWLS



#### **Colour Options**

It's easy to find a colour combination in Corian<sup>®</sup> that expresses your attitude, personality and sense of style.

#### Mounting options: S

Undermount

- Seamless





#### Use & Care

Depend on us to make your life easier. Corian<sup>®</sup> is an advanced blend of natural materials and acrylic polymer. By nature, that makes Corian<sup>®</sup> easy to clean, easy to care for and easy to live with.

Of course, Corian<sup>®</sup> isn't self-cleaning. Few things are. But only minimal care is required to maintain its good looks. And if accidents happen, it's a comfort to know that Corian<sup>®</sup> is non-porous, stain-resistant, durable and renewable.

For detailed instructions, please ask your Corian<sup>®</sup> specialist for guidelines on usi