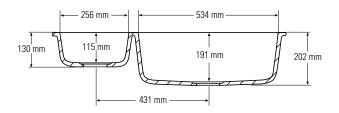

#### DOUBLE SINKS

873

Top view \* overflow

#### Front cross-section

#### Top view \* overflow

135 mm