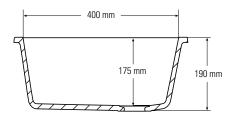

#### Side cross-section

Top view \* overflow — 306 mm —

805

Top view \* overflow