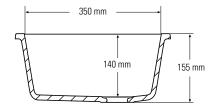

#### BOWLS

815

Top view \* overflow

Top view \* overflow

#### Side cross-section