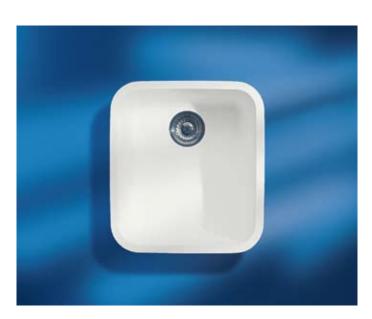

e creative endeavours than cleaning.

#### **Seamless integration**

The ability to create an entire, continuous surface in Corian<sup>®</sup>, incorporating sinks or bowls, is one of material's main advantages.

Seamed undermounting techniques eliminate rims that trap dirt and water, minimizing cleaning and maintenance.

The ease of installation of single or double sinks or a series of units, makes it possible to design spaces that respond to criteria of practicality and multiple use, alongside highly emotional, individual, aesthetic values.









#### SMALL SINGLE SINKS

857



Top view \* overflow



#### Side cross-section





967

Top view \* overflow





#### SMALL SINGLE SINKS





809

Top view \* overflow



#### Side cross-section



Top view \* overflow — 306 mm —











805

Top view \* overflow



#### Side cross-section



Top view \* overflow











901

Top view \* overflow



#### Side cross-section













965



#### Side cross-section















#### Side cross-section













881

Top view \* overflow



#### Side cross-section







#### DOUBLE SINKS







873

Top view \* overflow



#### Front cross-section





#### Front cross-section



#### Top view \* overflow

135 mm

#### BOWLS





815

Top view \* overflow



Top view \* overflow

#### Side cross-section







#### BOWLS





831



Top view \* overflow



Top view \* overflow

#### Side cross-section







## Corian<sup>®</sup> sinks and bowls collection

#### DOUBLE SINKS



SMALL SINGLE SINKS



#### SINGLE SINKS





BOWLS



#### **Colour Options**

It's e