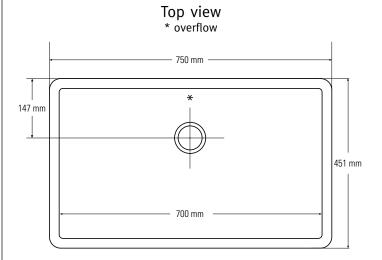

#### Side cross-section

Top view \* overflow

901

Top view \* overflow

#### Side cross-section

965