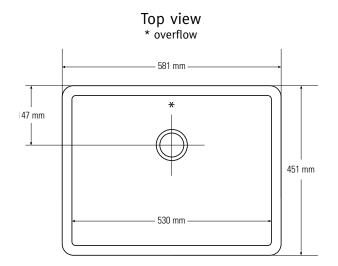

#### SMALL SINGLE SINKS

809

Top view \* overflow

#### Side cross-section

Top view \* overflow — 306 mm —

805

Top view \* overflow